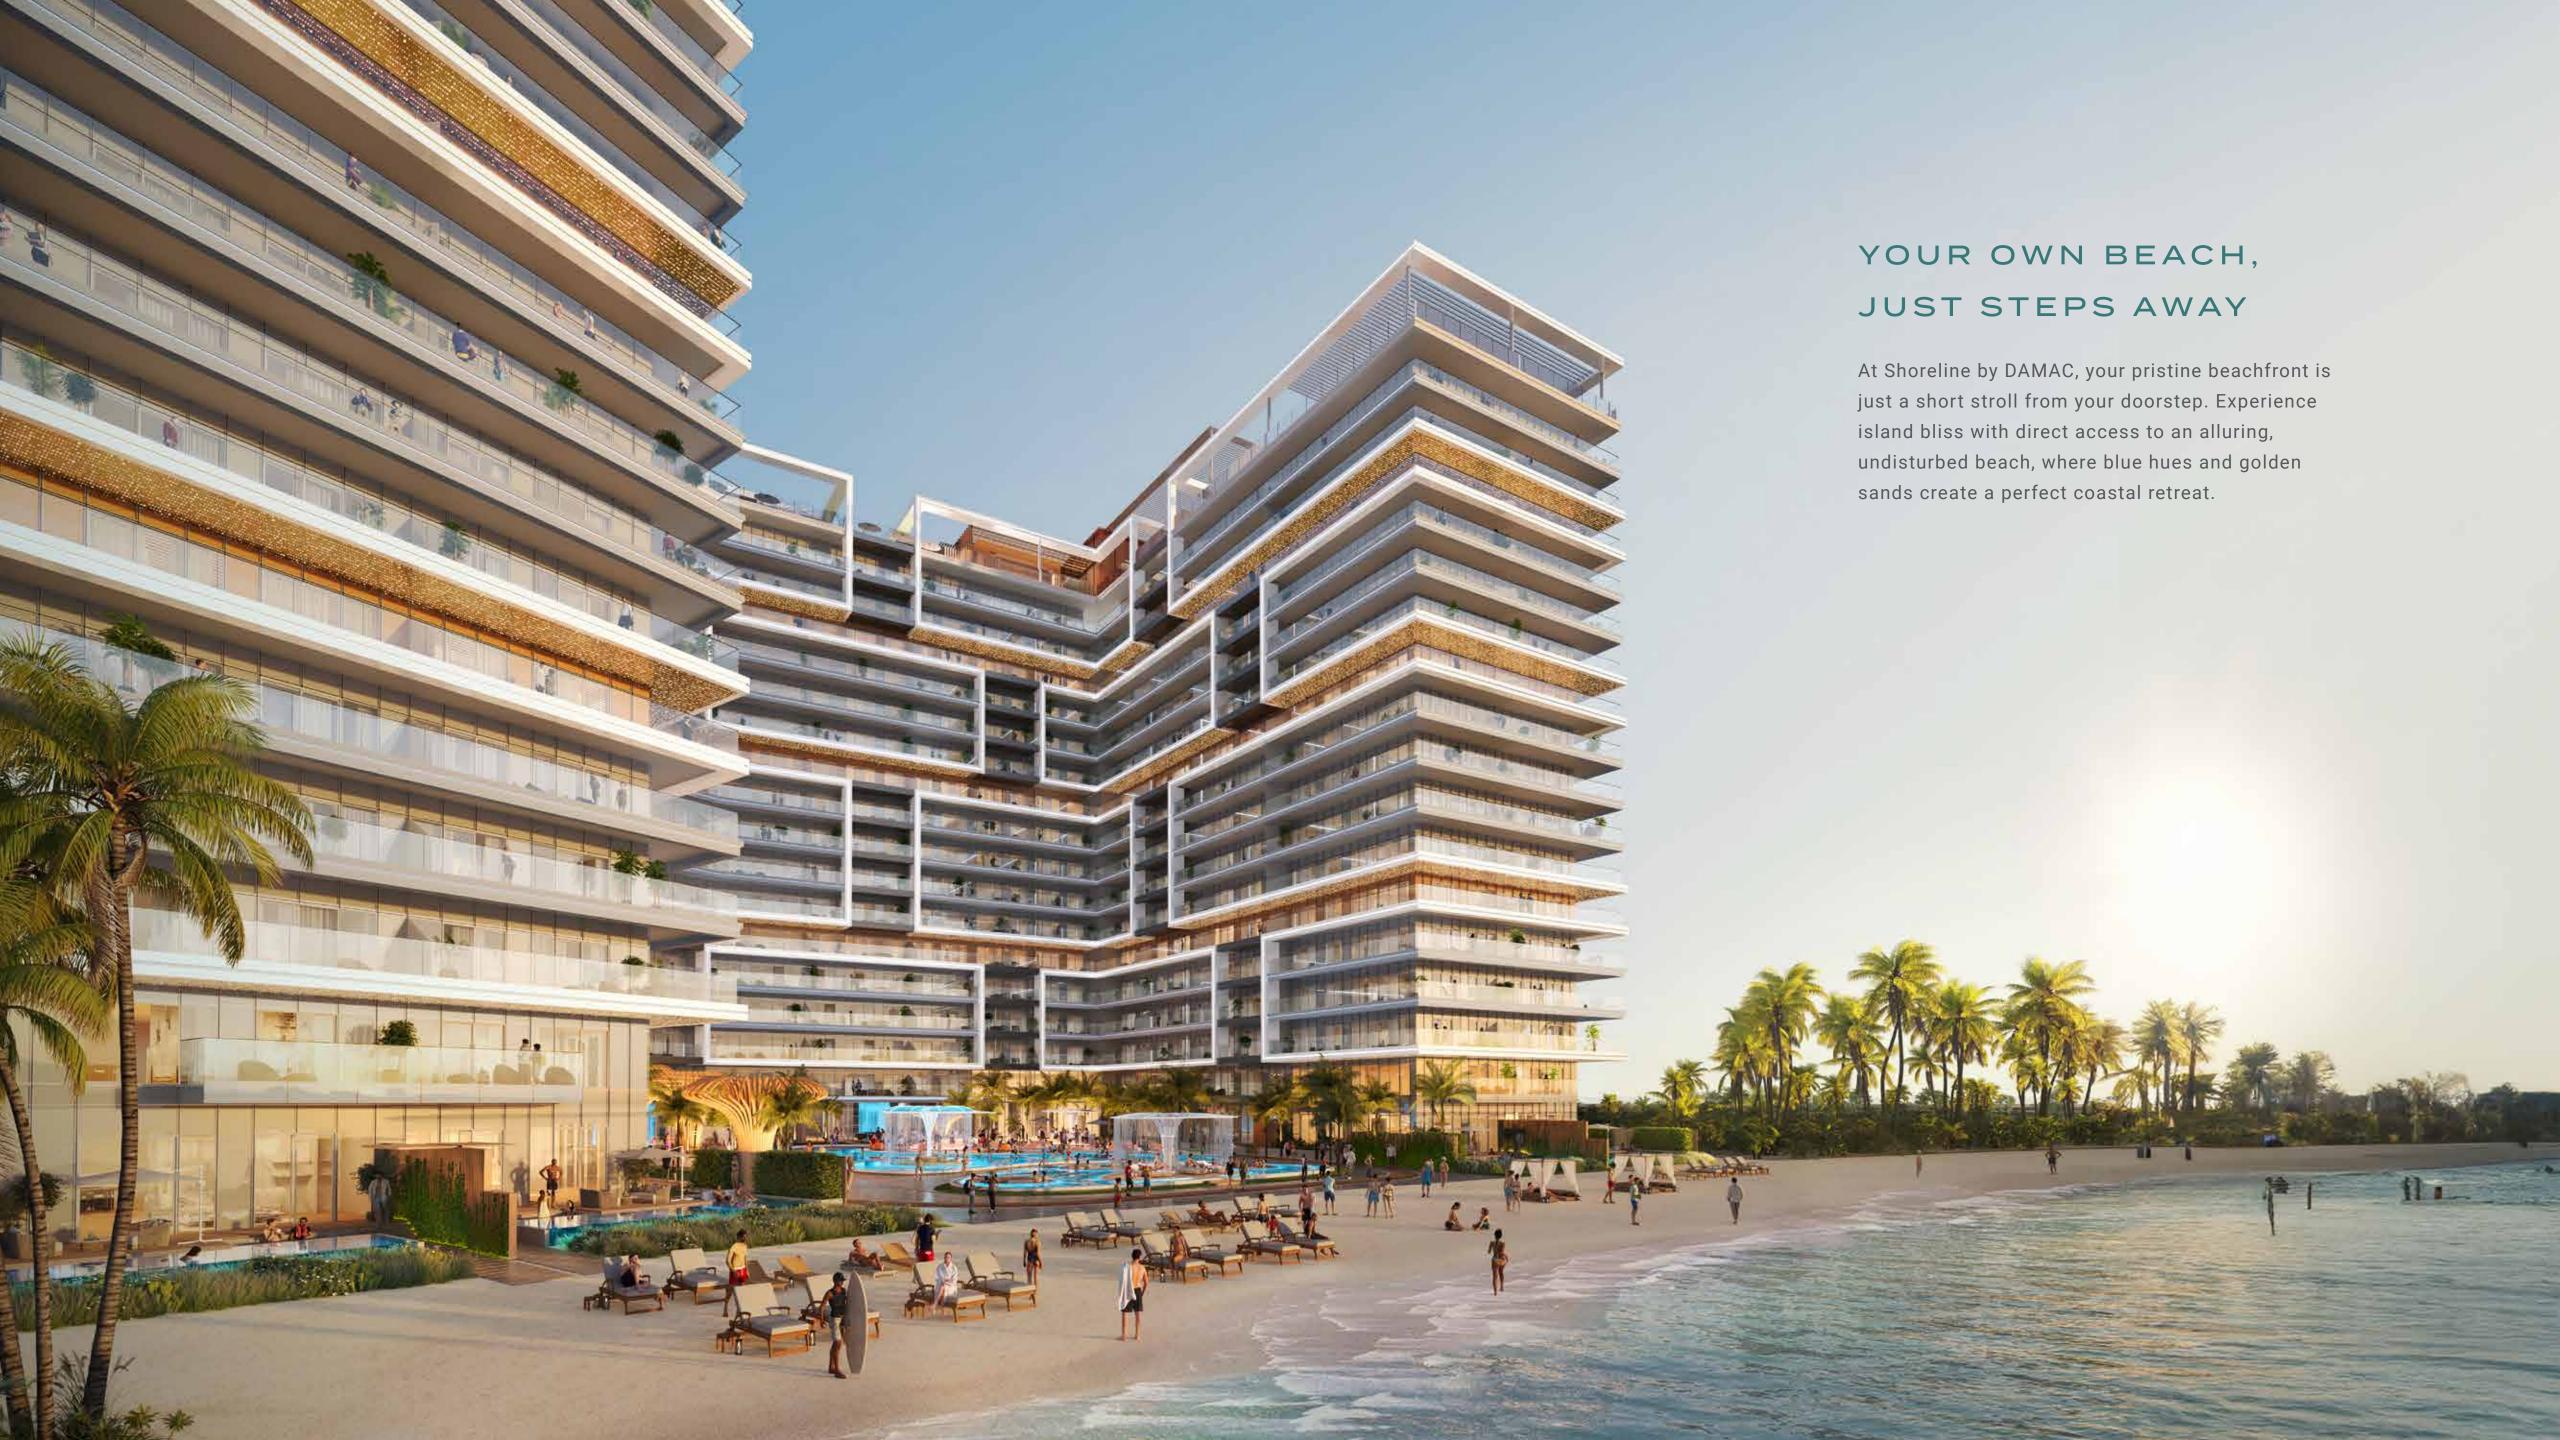

# THE PERFECT PLACE FOR YOUR PERSONAL HAVEN

Located on Al Marjan Island's View Island, the farthest from the mainland, Shoreline by DAMAC ensures residents enjoy the utmost privacy and serenity, with breathtaking views of both sunrise and sunset.

### JUST BEYOND DUBAI, PURE PARADISE

Perfectly positioned near top attractions in Ras Al Khaimah and just an hour from Dubai, Shoreline by DAMAC effortlessly combines island living with urban convenience. Enjoy a serene retreat, or a lively break, with the ultimate destination for short-term escapes and long-term stays

### MINUTES FROM IT ALL

Direct Beach Access
O minutes

Al Marjan Island Promenade (scenic walkway) 6 minutes

Al Hamra Mall 12 minutes WYNN Resort 5 minutes

Al Marjan Island Boulevard (shopping and dining) 6 minutes