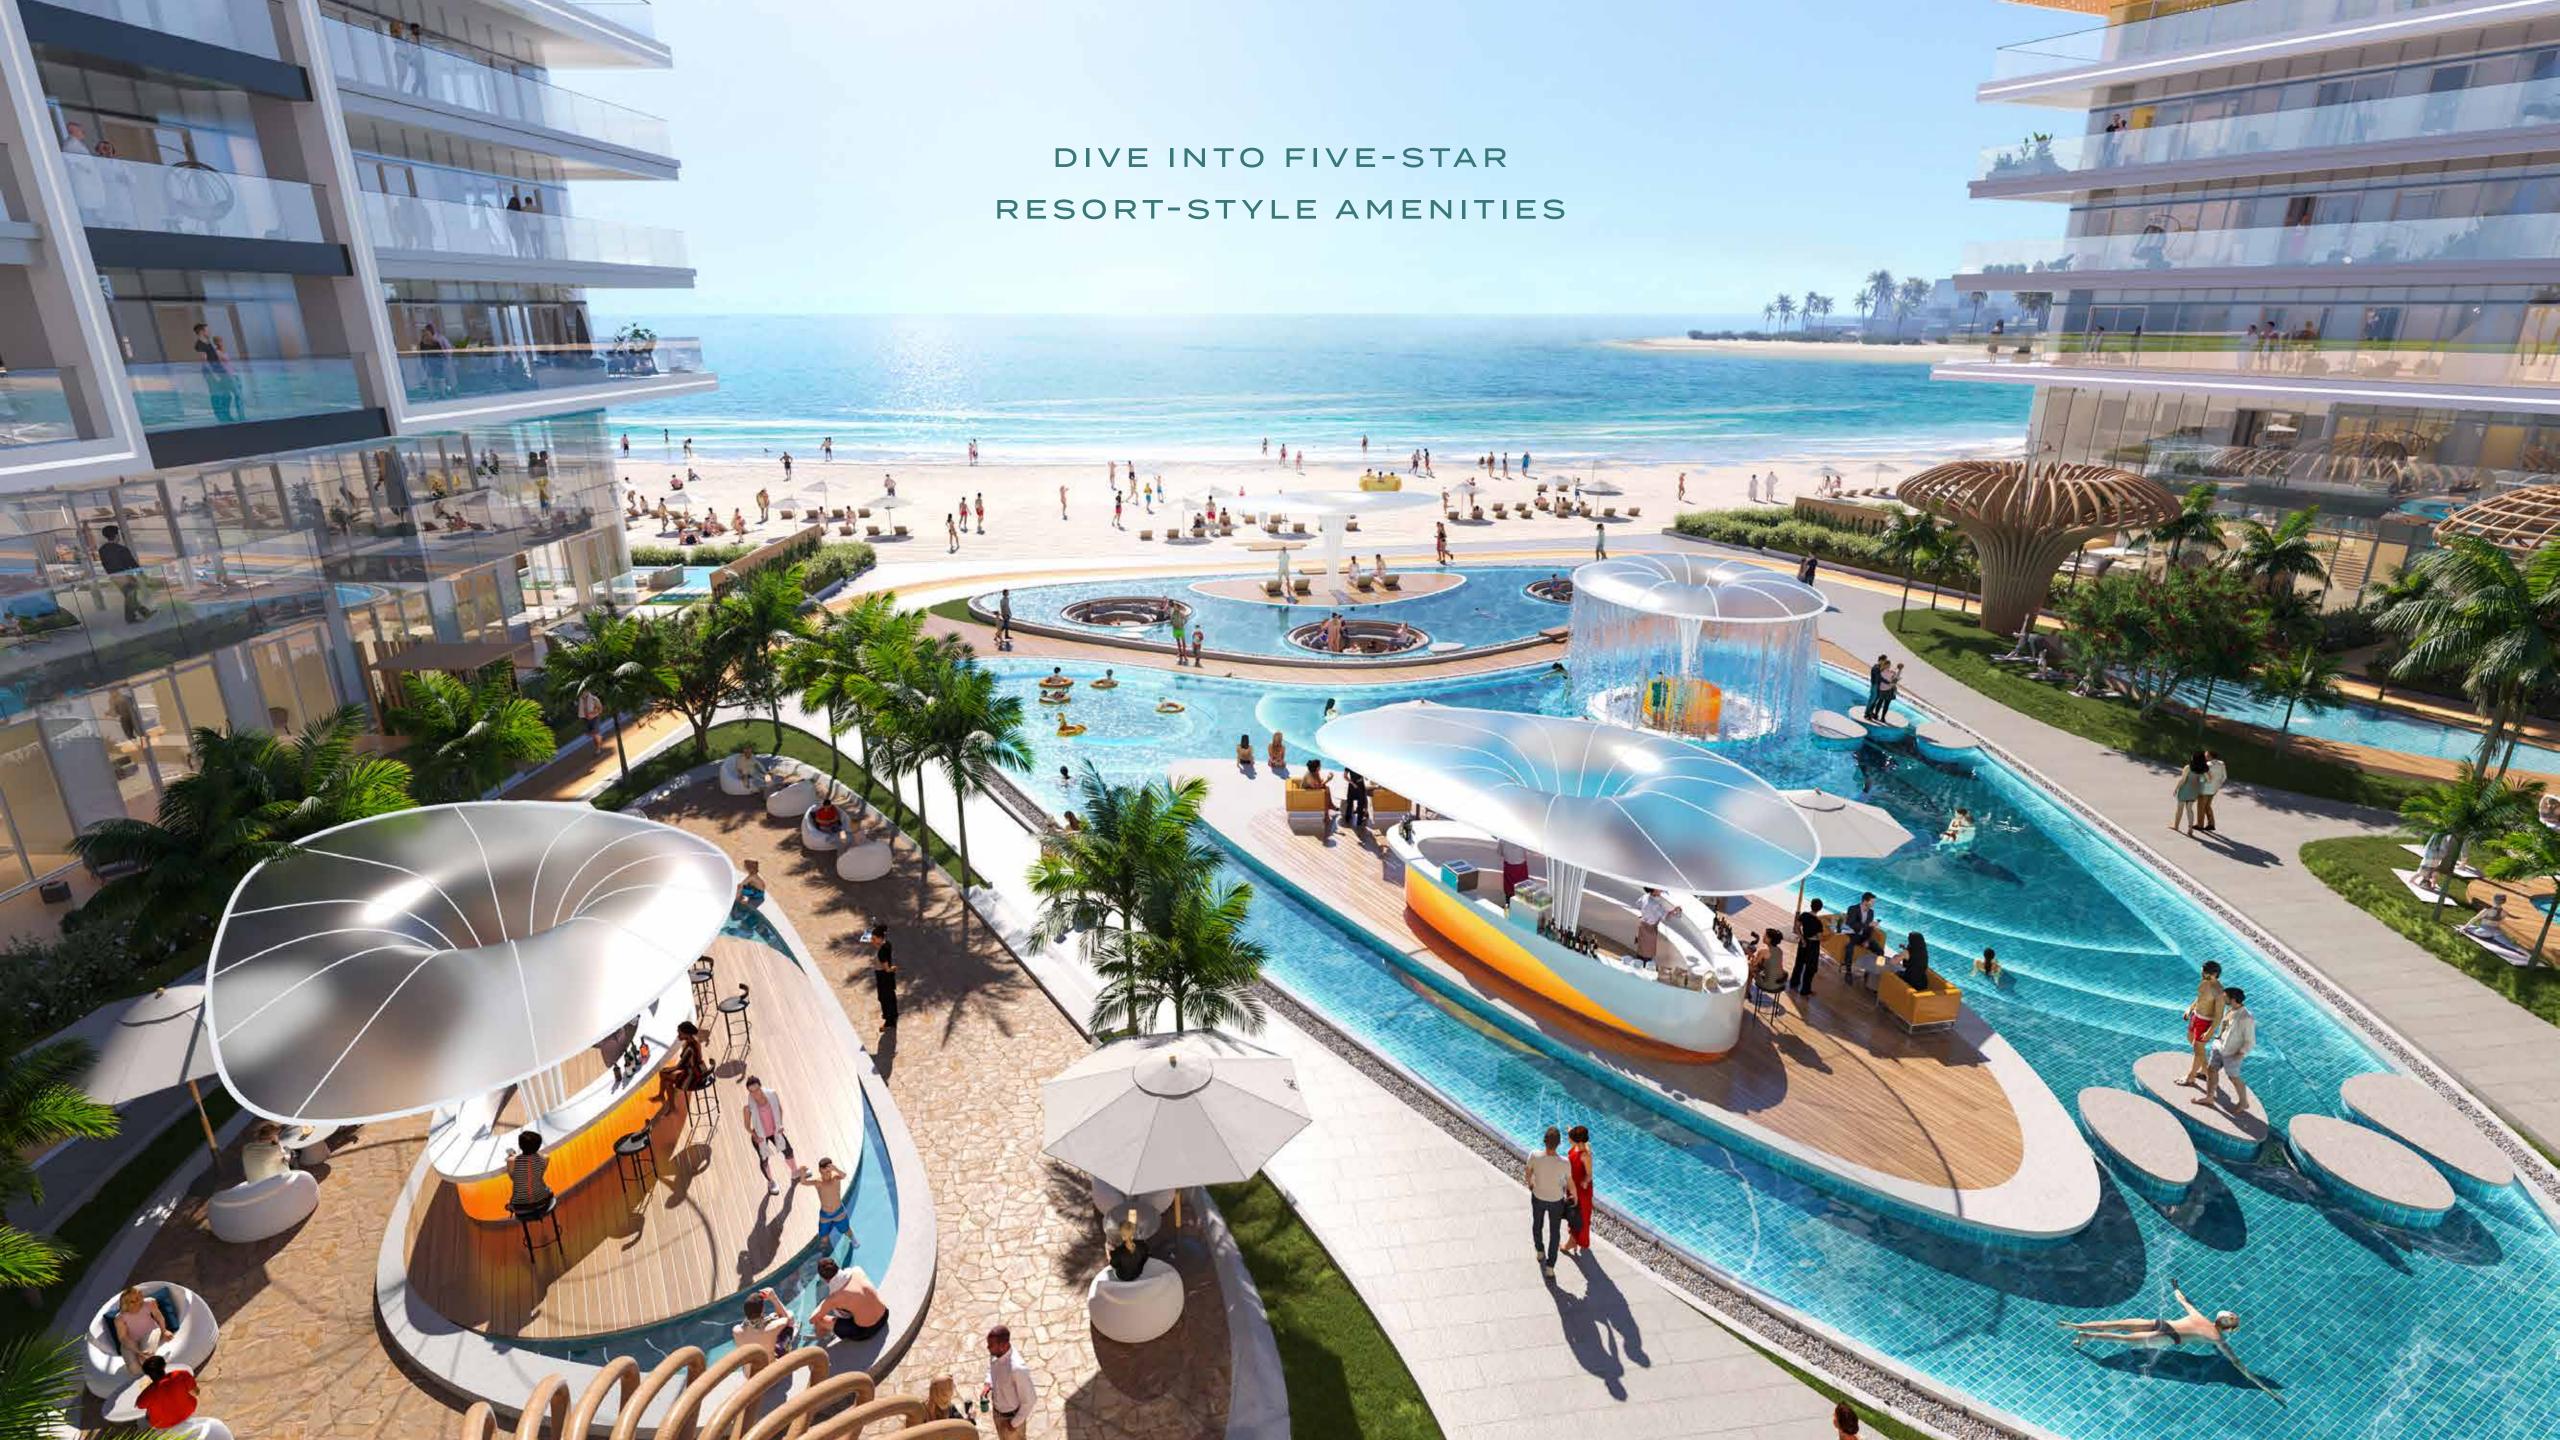

Bamboo forest

Gym

Waterfront bar

Floating bar

Lounge the day away in a dedicated aqua oasis, featuring undisturbed sea views, or enjoy your time in the underwater viewing deck as water cascades down around you. Then, head to the beach, only steps away, for some thrilling watersports. Afterwards, cool off in the luxurious adult pool, whilst the children remain entertained in their very own dedicated kids pool.

## SAVOUR THE TASTE OF PARADISE

Spend the day in the pool as you sip on a cocktail at the floating bar, or enjoy appetising bites, innovative drinks, and a vibrant atmosphere while taking in the stunning sea views at the waterfront bar. Either way, relish in the unmatched experience of luxury, leisure, and indulgence by the water's edge.