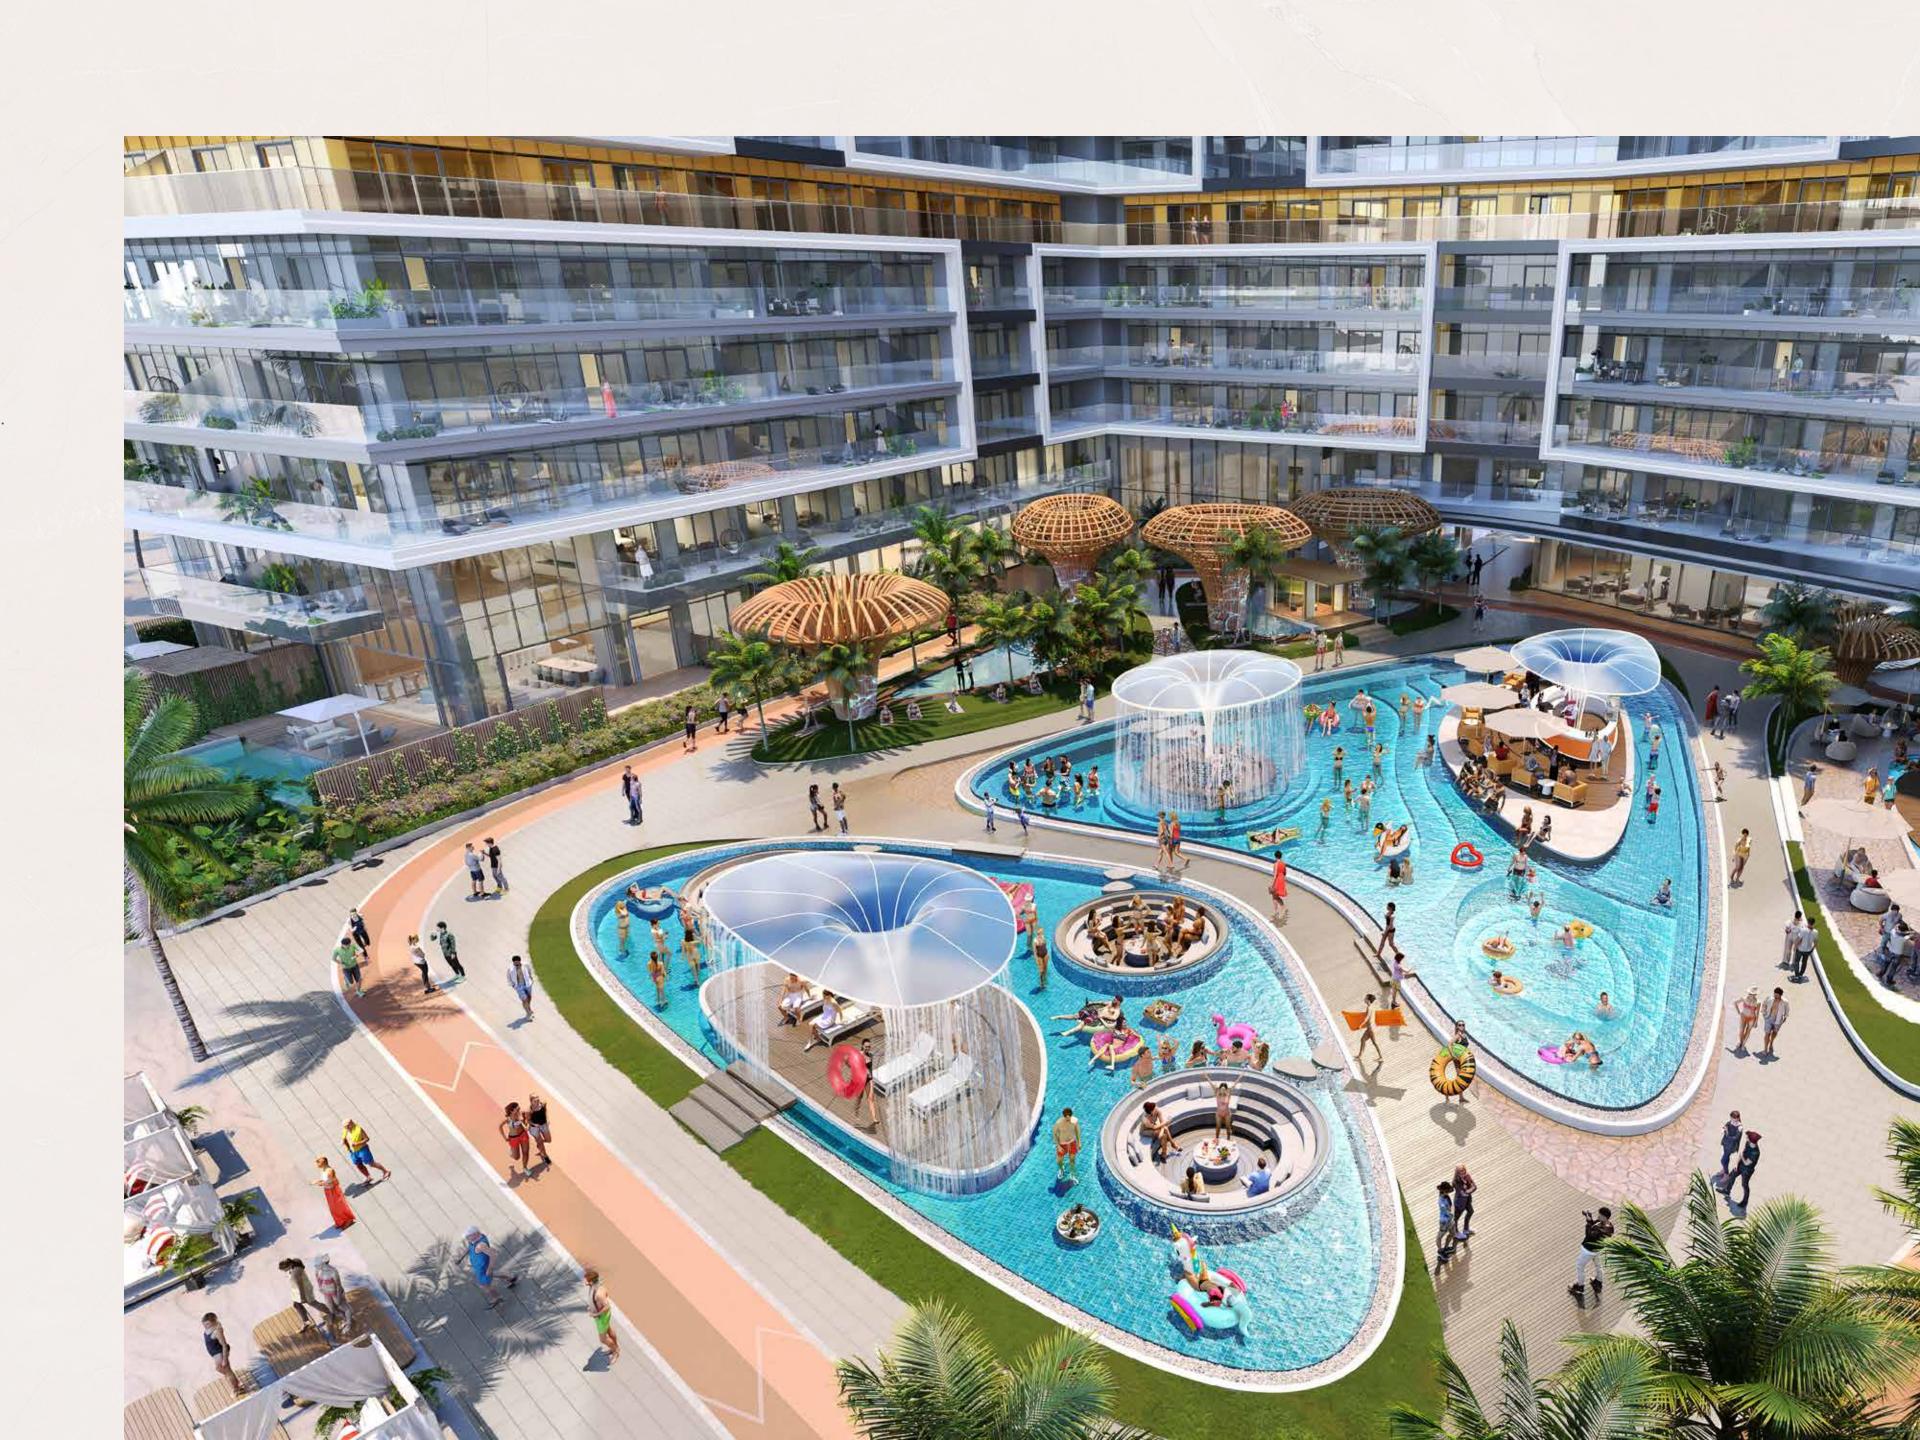

# WAVES OF LEISURE ON THE GROUND FLOOR

Along with direct beach access, Shoreline by DAMAC offers a wealth of ground-level amenities, both indoors and outdoors, designed for ultimate luxury, comfort, and convenience.

Adult pool

Watersports

Running track

Underwater viewing deck

Spa

Floating cabana

Kids pool

Aqua oasis

Bamboo forest

Gym

Waterfront bar

Floating bar

Lounge the day away in a dedicated aqua oasis, featuring undisturbed sea views, or enjoy your time in the underwater viewing deck as water cascades down around you. Then, head to the beach, only steps away, for some thrilling watersports. Afterwards, cool off in the luxurious adult pool, whilst the children remain entertained in their very own dedicated kids pool.