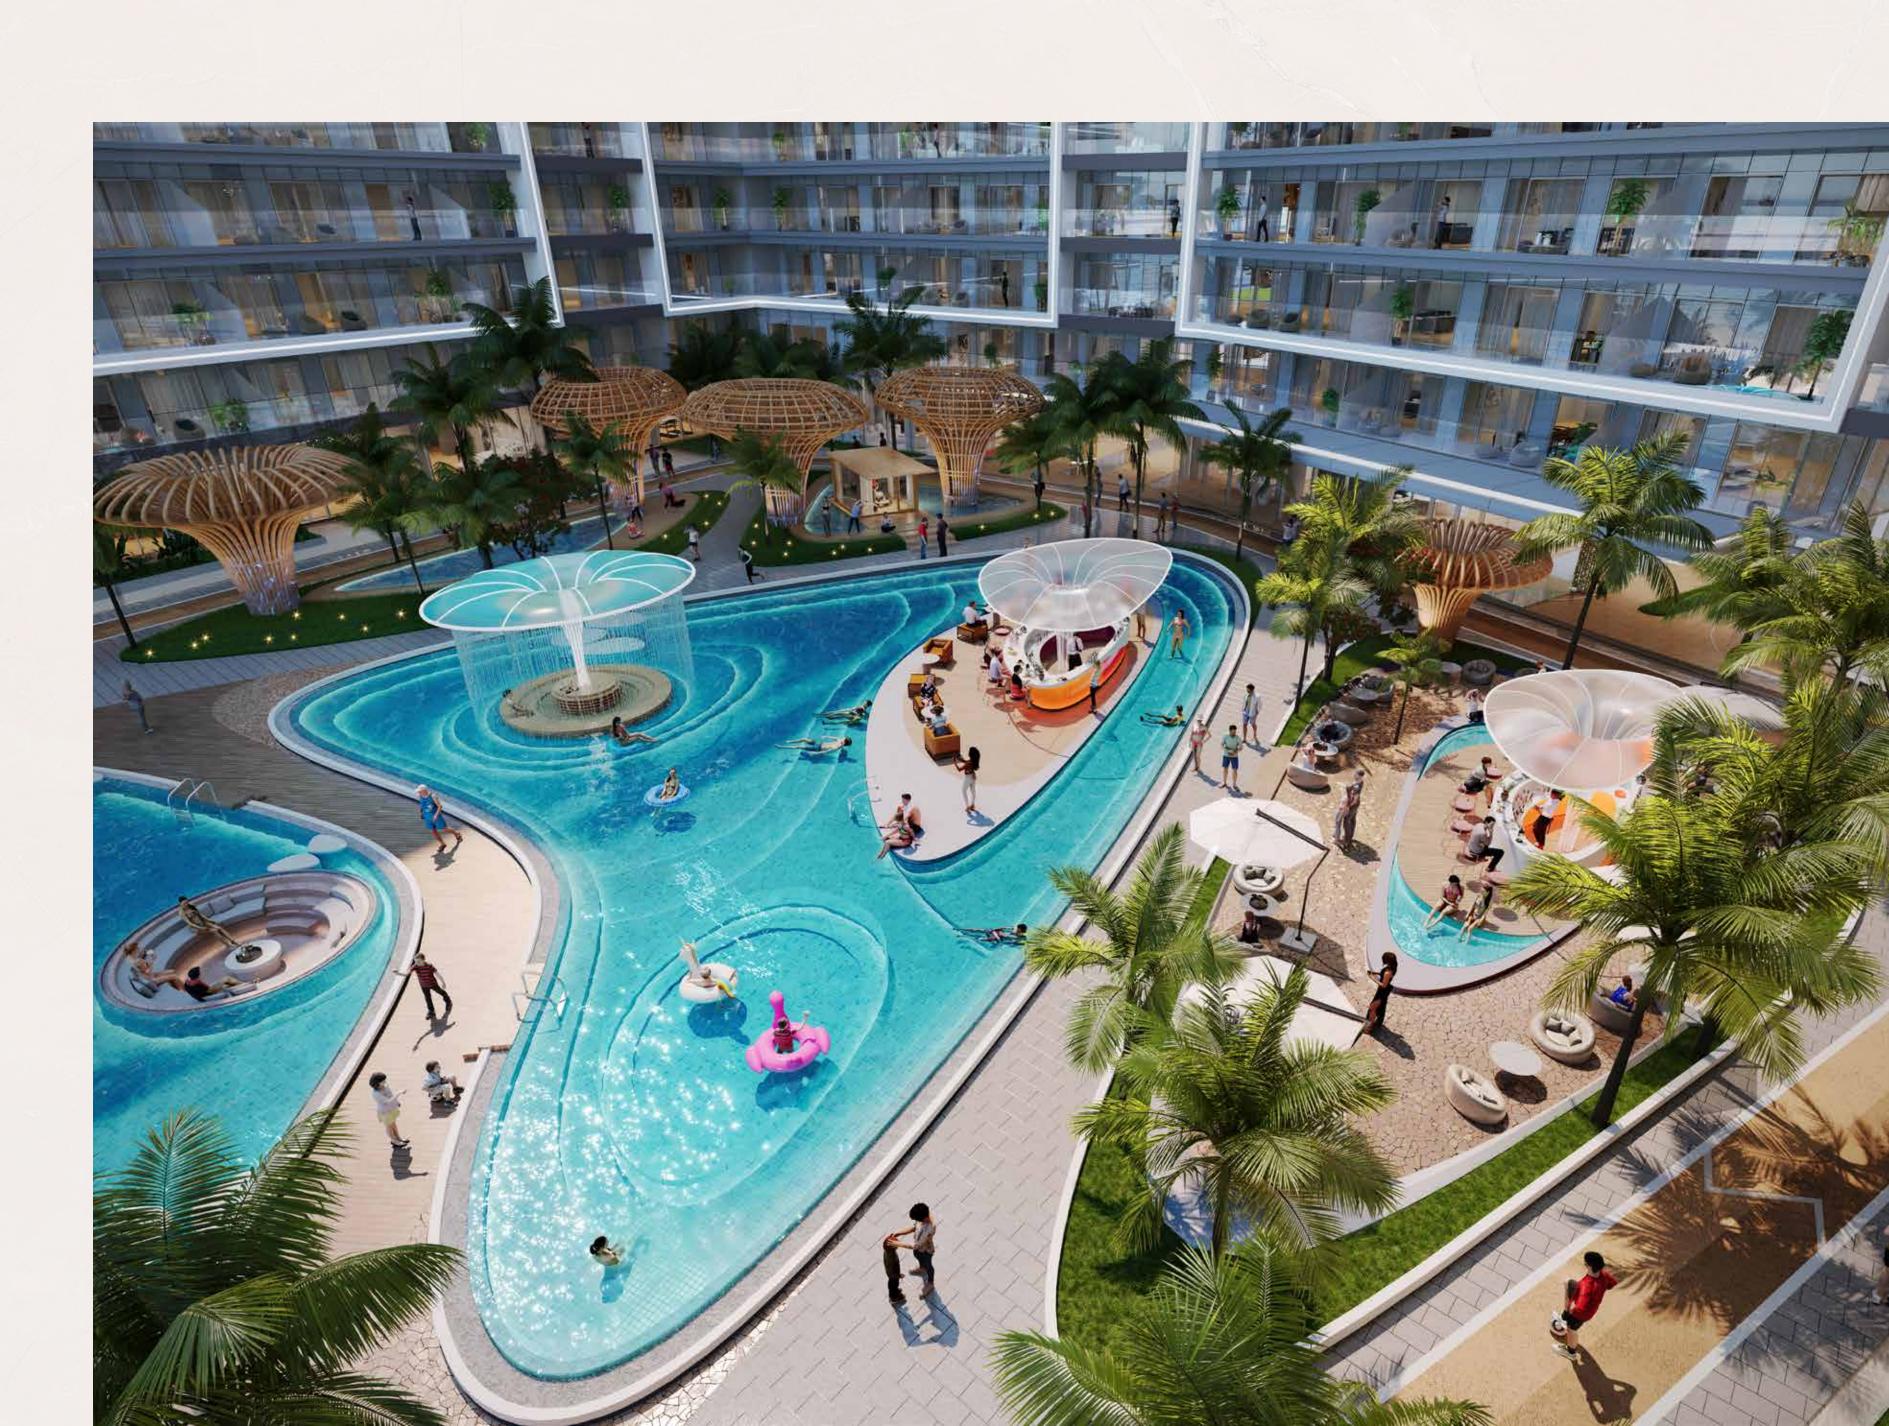

# WAVES OF LEISURE ON THE GROUND FLOOR

Along with direct beach access, Shoreline by DAMAC offers a wealth of ground-level amenities, both indoors and outdoors, designed for ultimate luxury, comfort, and convenience.

Adult pool

Watersports

Running track

Underwater viewing deck

Spa

Floating cabana

Kids pool

Aqua oasis

Bamboo forest

Gym

Waterfront bar

Floating bar

Lounge the day away in a dedicated aqua oasis, featuring undisturbed sea views, or enjoy your time in the underwater viewing deck as water cascades down around you. Then, head to the beach, only steps away, for some thrilling watersports. Afterwards, cool off in the luxurious adult pool, whilst the children remain entertained in their very own dedicated kids pool.